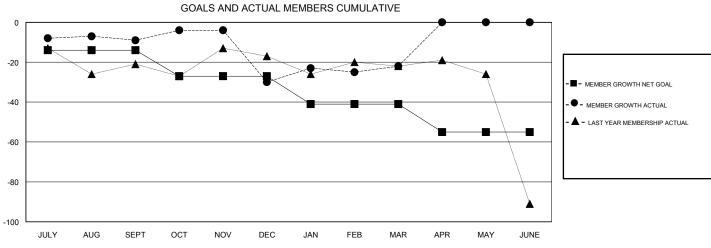

## **LOCATION WISCONSIN OPEN GMT CA** Clubs Members RESULTS FOR 2018-2019 RESULTS FOR 2018-2019 NEW CLUB GOAL NEW CLUBS DROPPED CLUBS MEMBER GROWTH NET MEMBER GROWTH DROPPED QUARTER QUARTER GOAL ACTUAL MEMBERS ACTUAL (including transfers) 0 0 2 -14 18 25 JULY/AUG/SEPT JULY/AUG/SEPT 0 -13 23 42 OCT/NOV/DEC OCT/NOV/DEC 0 0 35 23 1 -14 JAN/FEB/MAR JAN/FEB/MAR 0 0 0 0 0 -14 APR/MAY/JUNE APR/MAY/JUNE